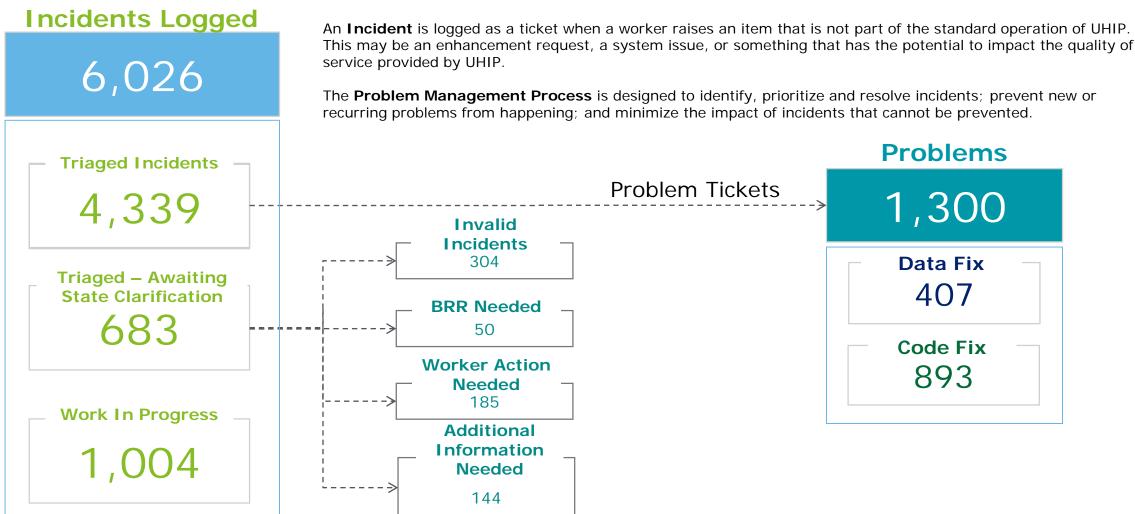

# RIBridges Incident Management Process and Status Wednesday Aug. 9<sup>th</sup>, 2017 (10:00 AM EDT)

### Definitions