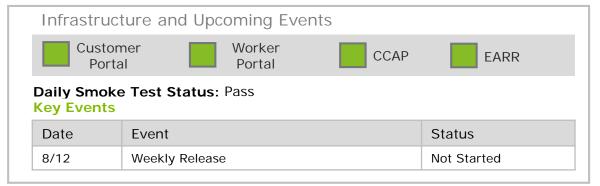

### Production Daily Health Report Wednesday Aug. 9<sup>th</sup>, 2017 (10:00 AM EDT)