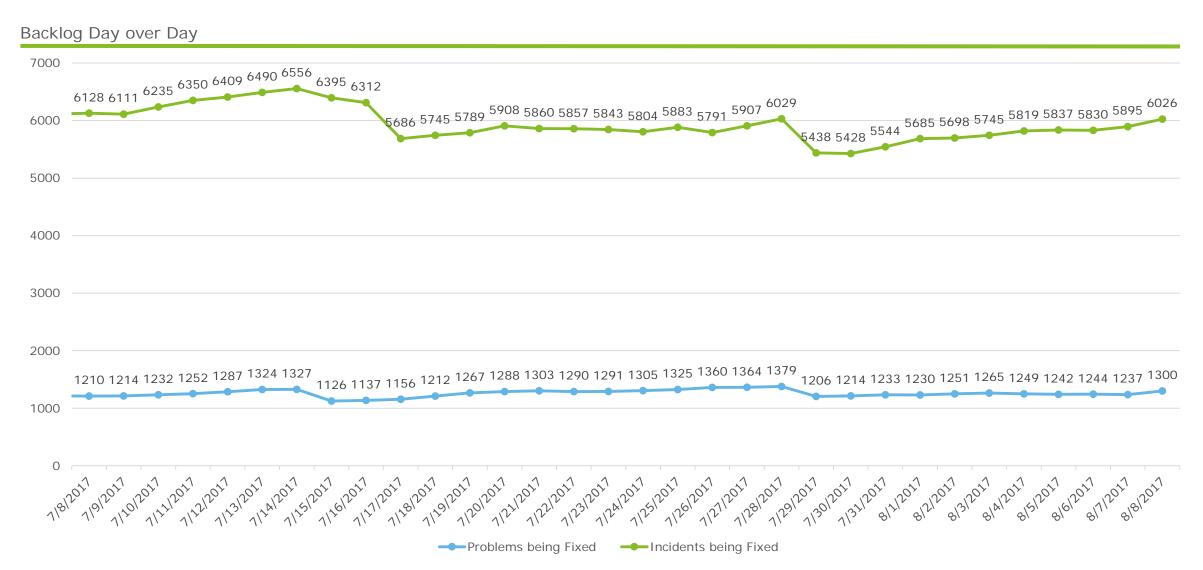

## RIBridges Technical Metrics – Incident Backlog Trend (includes problems being fixed) Wednesday Aug. 9<sup>th</sup>, 2017 (10:00 AM EDT)